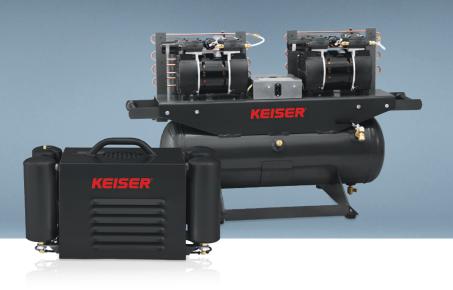

### SMALL COMPRESSOR

Quiet and compact, the Small Compressor is designed to be placed in the exercise area without being conspicuous. It features a dryer unit that supplies clean, dry air for up to eight Keiser machines.

#### **MODELS 1021 AND 1022**

**HEIGHT:** 16" / 407 mm

**VOLTAGE:** 115V 60HZ (Model 1021)

**WIDTH:** 26" / 661 mm **DEPTH:** 14" / 356 mm

230V 50HZ (Model 1021)

**WEIGHT:** 82 lbs / 37 kg

## **LARGE COMPRESSOR**

Designed to work behind the scenes away from the exercise area and engineered for durability, the Large Compressor features an intelligent redundant system with two computer-controlled motor/compressors for reliability and a dryer that assures clean, dry air for up to 18 Keiser machines.

#### **MODELS 1030 AND 1031**

**HEIGHT:** 25" / 635 mm **VOLTAGE:** 

**WIDTH:** 41" / 1042 mm 115V 60HZ (Model 1030) **DEPTH:** 20" / 508 mm 230V 50HZ (Model 1031)

**WEIGHT:** 151 lbs / 69 kg

Visit keiser.com to learn more.