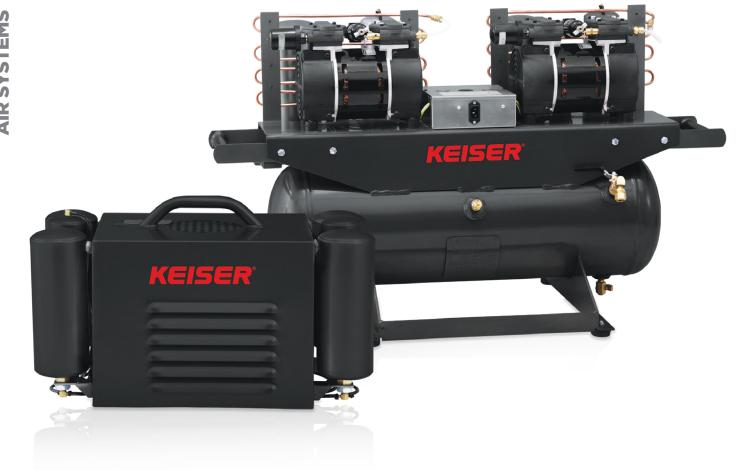

### SMALL COMPRESSOR

Quiet and compact, the Small Compressor is designed to be placed in the exercise area without being conspicuous. It features a dryer unit that supplies clean, dry air for up to eight Keiser machines.

#### **MODELS 1021 AND 1022**

**HEIGHT:** 16" / 407 mm

**VOLTAGE:** 115V 60HZ (Model 1021)

**WIDTH:** 26" / 661 mm **DEPTH:** 14" / 356 mm

230V 50HZ (Model 1021)

**WEIGHT:** 82 lbs / 37 kg

## **LARGE COMPRESSOR**

Designed to work behind the scenes away from the exercise area and engineered for durability, the Large Compressor features an intelligent redundant system with two computer-controlled motor/compressors for reliability and a dryer that assures clean, dry air for up to 18 Keiser machines.

#### **MODELS 1030 AND 1031**

**HEIGHT:** 25" / 635 mm **VOLTAGE:** 

**WIDTH:** 41" / 1042 mm 115V 60HZ (Model 1030) **DEPTH:** 20" / 508 mm 230V 50HZ (Model 1031)

**WEIGHT:** 151 lbs / 69 kg

Visit keiser.com to learn more.