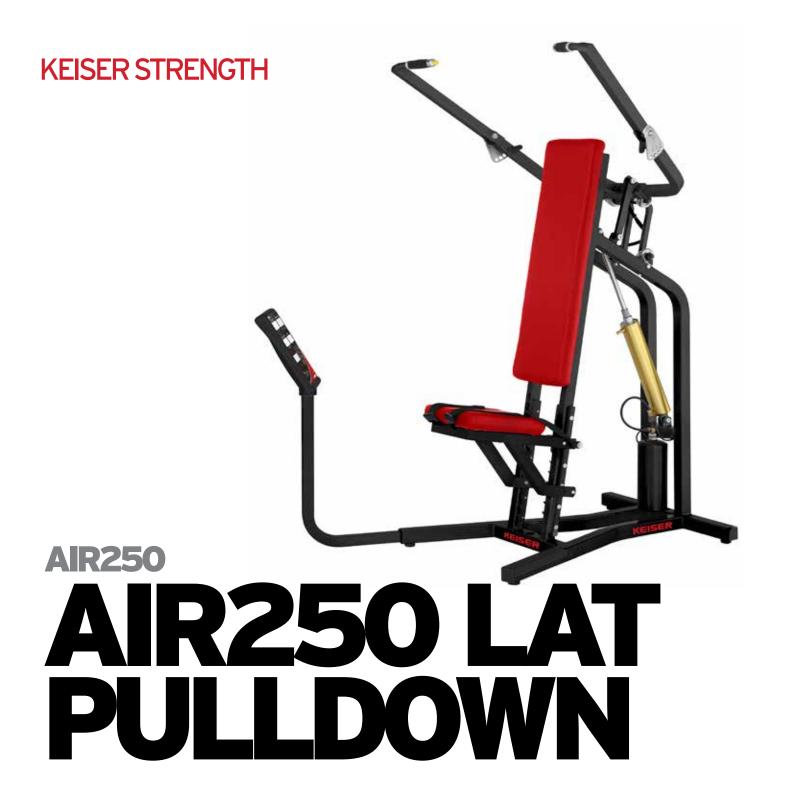

# AIR250 LAT PULLDOWN

#### THE REVOLUTIONARY DESIGN OF THE LAT PULLDOWN ELIMINATES THE CABLE, THEREBY REDUCING THE MAINTENANCE AND, BETTER YET, THE CHANCE OF **INJURY TO THE USER**

The Air250 Lat Pulldown is the first to use the mechanical linkage to provide the proper linear pull previously obtainable only with a cable system. The open handlebar design with range of motion adjustments accommodates various body sizes and flexibilities.

#### **KEISER PNEUMATIC RESISTANCE SYSTEM**

With Keiser Pneumatic Technology, the muscles remain active and engaged throughout the entire range of motion and velocities, with reduced shock loading to muscles, connective tissues and joints, which allows for workout regimens that can safely improve physical performance in ways not seen with traditional strength training methods.