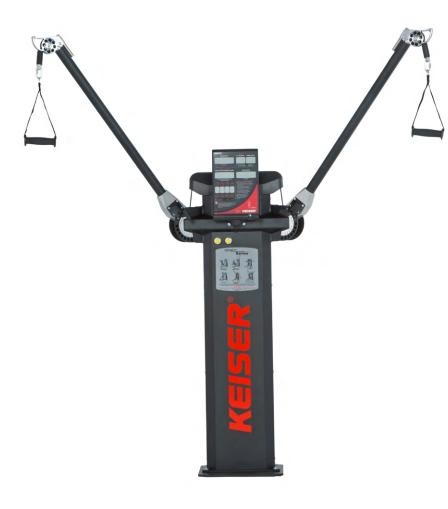

## THE FUNCTIONAL TRAINER IS THE CORE MACHINE WITHIN THE INFINITY SERIES

As the name implies, it is a multi-functional machine for a complete body workout. It can be used for hundreds of different exercises. ranging from rehabilitation to sports-specific applications and is one of the most basic and versatile cable machines available.

The functional Trainer incorporates two adjustable arms, which accommodate high/ low training positions. The ability to train at any speed and without an impact makes it the product of choice for many different applications. With its space -saving design, the unit is available with or without a base. (Units without base must be bolted directly and securely to the floor.)

The Functional Trainer features two adjustable arms, which can be adjusted for virtually any training position. Each pulley swings independently of the machine to match the line of pull. In addition to its already space-saving design, the unit can either stand alone or be floor mounted.

## FEATURES

- Complete control of resistance levels
- Smooth pneumatic resistance to reduce shock loading to connective tissues and joints
- Takes up less spade ad time with a small footprint and multi-user pieces that allow group training
- Unlimited possibilities for training any load, any speed, any plane
- · Versatility that allows you to customize your workout
- ADA complaint Section 44 Disabled Access Tax Credit