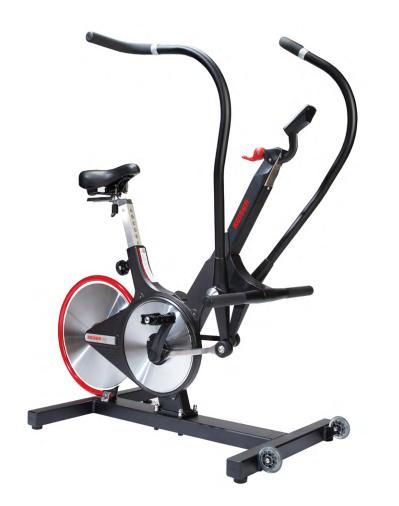

# THE M SERIES M3i TOTAL BODY BODY TRAINER

### DESIGNED WITH THE SAME SMOOTH MAGNETIC RESISTANCE SYSTEM AS THE M3I INDOOR CYCLE

The M3i Total Body Trainer is perfect for those seeking to obtain a concurrent, full body workout, work the upper or lower body independently, or perform single limb rehabilitative movements.

# **FEATURES**

- Light weight aluminum flywheel
- On board M Series computer
- RPM and Power Display
- Easy transport wheels
- Gravity based water bottle holder
- Four-way adjustable seat position

## **SPECIFICATIONS**

HEIGHT 52" / 1320.8 mm WIDTH

29" / 736.6 mm

LENGTH 48' / 1219.2 mm

WEIGHT 110 lbs / 49.89 kg